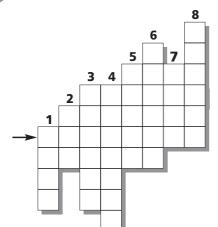

## Complete this puzzle and find the secret word.

- 1 The opposite of slow.
- **2** Somewhere you can buy a dri
- 3 The capital of the UK.
- 4 Someone you work with in
- **5** Someone who is no nest in a gan exam is a ... .
- 6 Somewhere kings lived a time ago.
- **7** Something really fantastic is
- 8 Two times ten.