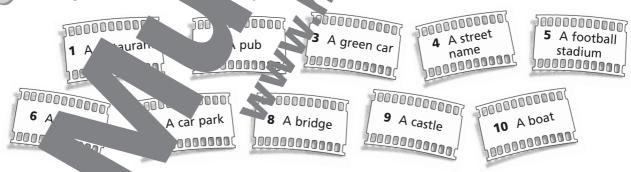

## Match these contitions.

| take    | football | place   | baked | go on  |
|---------|----------|---------|-------|--------|
| stadium | beans    | a rally | name  | photos |

- Do this quiz about your town in a group of three. The fastest group wins! Name ...
  - **1** a place where you can buy baked beans.
  - **2** the nearest football stadium.
  - **3** an unusual place name.
  - 4 the nearest castle.

- 5 a place you can see boats.
- 6 the nearest beach.
- 7 something with your name of
- Jenna and Nick talked about the rules of the competition and repeat. Get the rhythm right.

8 Speaking. First, look at your card and our questions as ut the rally. Use 'have to'. par Now ask and answer. Student A asks 1