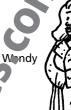

# **Best Friends**

1. Look at the teenagers below. Which pairs are best friends? Use the descriptions to help you.

Paula

\* The girl who has just got up is still wearing her dressing gov and slippers. Her best friend boy wearing a very smart

#### **Best Friends**

Wendy is Ringo's best friend; Paula is George's best friend; Alison is Sue's best friend; Lorna is John's best friend.