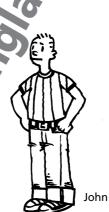

# **Best Friends**

1. Look at the teenagers below. Which pairs are best friends? Use the descriptions to help you.

Paula

\* The girl who has just got up is still wearing her dressing gov and slippers. Her best friend boy wearing a very smart

\* The girl with owery wress and si is best friends n th aring a stripa (sh and c

#### **Best Friends**

Wendy is Ringo's best friend; Paula is George's best friend; Alison is Sue's best friend; Lorna is John's best friend.