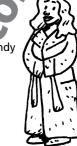

# **Best Friends**

1. Look at the teenagers below. Which pairs are best friends? Use the descriptions to help you.

Paula

\* The girl who has just got up is still wearing her dressing gov and slippers. Her best friend boy wearing a very smart

#### **Best Friends**

Wendy is Ringo's best friend; Paula is George's best friend; Alison is Sue's best friend; Lorna is John's best friend.