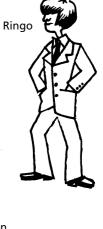

# **Best Friends**

1. Look at the teenagers below. Which pairs are best friends? Use the descriptions to help you.

Paula

\* The girl who has just got up is still wearing her dressing gov and slippers. Her best friend boy wearing a very smart

\* The girl with owery wress and si is best friends n th aring a stripa (sh and c

#### **Best Friends**

Wendy is Ringo's best friend; Paula is George's best friend; Alison is Sue's best friend; Lorna is John's best friend.