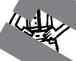

# **Best Friends**

1. Look at the teenagers below. Which pairs are best friends? Use the descriptions to help you.

Paula

\* The girl who has just got up is still wearing her dressing gov and slippers. Her best friend boy wearing a very smart

\* The girl with owery wress and si is best friends n th aring a stripa (sh and c